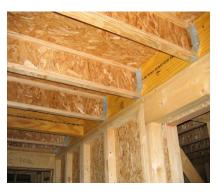

#### FLOOR SYSTEMS

- Metal Web Joists (Posi).
- Engineered I Joist Floors.
- Solid Timber Floor Joists.

Construction Consultants.

1. Engineered Metal Web Joists.

#### 2. I - Joists.

3. External Load-Bearing Wall Panels.