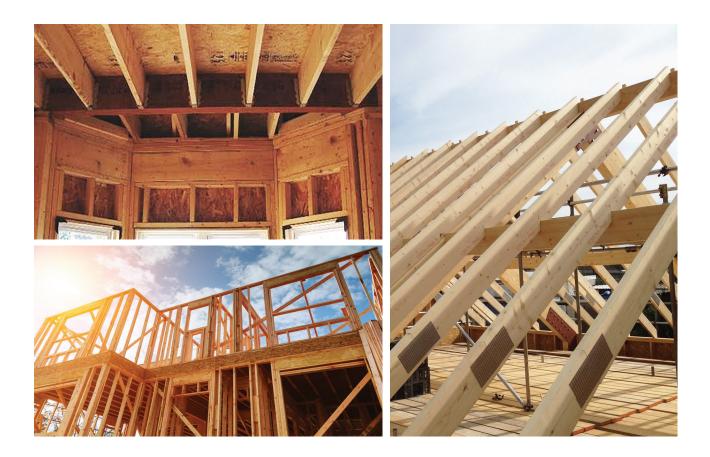

# Construction Choices

FrameWork Synergies Ltd has a flexible approach to our customers' requirements – we understand that every self build project is unique and potentially represents the investment of a lifetime.

#### ENGINEERED TRUSS RAFTERS

Timber Roof Trusses are highly engineered and individually designed components made from strength graded timber with steel nail-plates. TRA standards – BS EN-14250:2010 // BS EN-1995-1-1 : 2004 + A2 : 2014 NA to BS EN-1995-1-2 : 2004 // PD-6693-1:2012 – Building regulations approved document A // NHBC standards 2018 – structural design requirements R5 + Pitch roofs : provision of information and design of pitched roofs.

#### FLOOR SYSTEMS

- Metal Web Joists (Posi).
- Engineered I Joist Floors.
- Solid Timber Floor Joists.

#### TIMBER FRAME PANELS

- External Load-bearing Wall Panels.
- Internal Load-bearing and Non-load bearing Wall Panels.
- Gable and Firebrake Apex Panels.

- SAP COMPLIANCE at FrameWork Synergies Ltd we can arrange a full service in producing SAP calculations and all supporting documentation to support your project and deliver the highest possible rating.
- ENERGY EFFICIENCY delivering a low carbon approach to cost and comfort, FrameWork Synergies Ltd's Timber Frame System offers excellent thermal performance and air-tightness for timber frame homes.
- OUR EXPERTISE our experienced team.
  With a combined experience of 30 years in the construction industry and 20 years specialising in Timber Frame, we offer full support on all aspects of Planning, Value Engineering, Building Design,
  Onsite Construction, Timber Frame Consulting and Full Project Management Services.
  Our wealth of knowledge and experience is shown in all aspects of our processes and in the deliverance of all projects that we undertake as Timber Frame