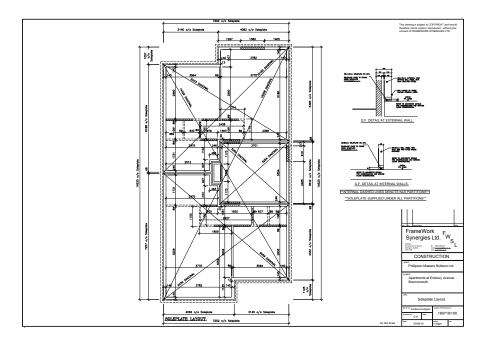

identified insulation all identified U-values can be met.



Correctly specified U-values to each element of the building is a requirement for building control and all stated U-values will require to be supported and backed up with full calculations for any project to achieve full Building Control sign off. At FrameWork Synergies Ltd we can arrange a full service in producing SAP calculations and all supporting documentation to support your project and ensure Building Control sign off.

# Technical Detailing and FrameWork Synergies

Working to TRADA detailing, all current Building Regulations and Euro Codes the system of engineering, design and erect implemented by FrameWork Synergies Ltd ensures Building Control Conformation and sign off.



# Technical Detailing and FrameWork Synergies



#### SOLEPLATE LAYOUT

Apartments at Ensbury Avenue - Bournemouth



#### **GF WALL PANEL LAYOUT**

Apartments at Ensbury Avenue - Bournemouth

## Technical Detailing and FrameWork Synergies



#### **SECTION A-A**

Apartments at Ensbury Avenue - Bournemouth



#### www.fwsl.co.uk

# Construction Choices



FrameWork Synergies Ltd has a flexible approach to our customers' requirements – we understand that every self build project is unique and potentially represents the investment of a lifetime.

#### ENGINEERED TRUSS RAFTERS

Timber Roof Trusses are highly engineered and individually designed components made from strength graded timber with steel nail-plates. TRA standards – BS EN-14250:2010 // BS EN-1995-1-1 : 2004 + A2 : 2014 NA to BS EN-1995-1-2 : 2004 // PD-6693-1:2012 – Building re