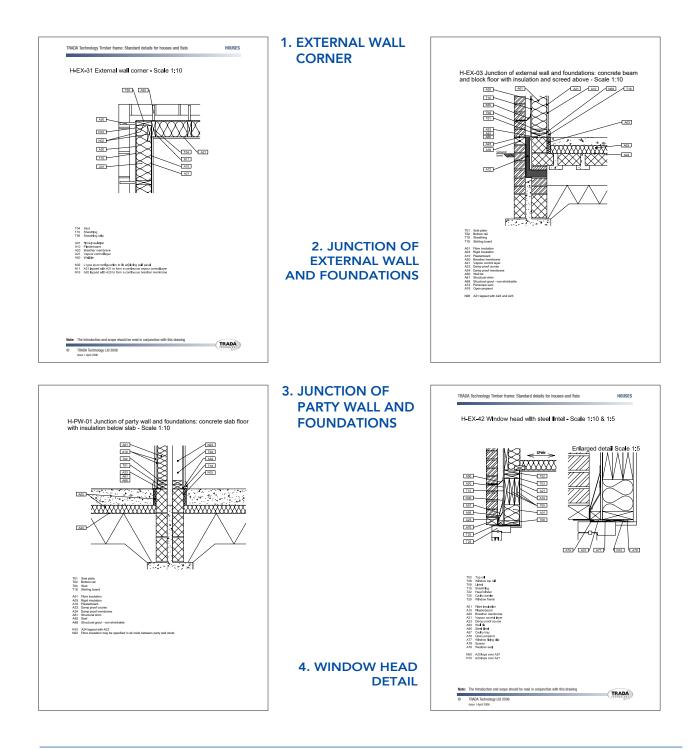

# Technical Detailing and FrameWork Synergies

Working to TRADA detailing, all current Building Regulations and Euro Codes the system of engineering, design and erect implemented by FrameWork Synergies Ltd ensures Building Control Conformation and sign off.

# Technical Detailing and FrameWork Synergies