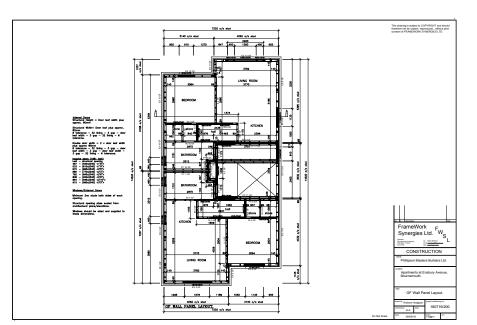

y specified U-values to each element of the building is a requirement for building control and all stated U-values will require to be supported and backed up with full calculations for any project to achieve full Building Control sign off. At FrameWork Synergies Ltd we can arrange a full service in producing SAP calculations and all supporting documentation to support your project and ensure Building Control sign off.

# Technical Detailing and FrameWork Synergies

Working to TRADA detailing, all current Building Regulations and Euro Codes the system of engineering, design and erect implemented by FrameWork Synergies Ltd ensures Building Control Conformation and sign off.



# Technical Detailing and FrameWork Synergies



#### SOLEPLATE LAYOUT

Apartments at Ensbury Avenue - Bournemouth



#### **GF WALL PANEL LAYOUT**

Apartments at Ensbury Avenue - Bournemouth

## Technical Detailing and FrameWork Synergies



#### **SECTION A-A**

Apartments at Ensbury Avenue - Bournemouth



#### www.fwsl.co.uk

# Construction Choices



FrameWork Synergies Ltd has a flexible approach to our customers' requirements – we understand that every self build project is unique and potentially represents the investment of a lifetime.

#### ENGINEERED TRUSS RAFTERS

Timber Roof Trusses are highly engineered and individually designed components made from strength graded timber with steel nail-plates. TRA standards – BS EN-14250:2010 // BS EN-1995-1-1 : 2004 + A2 : 2014 NA to BS EN-1995-1-2 : 2004 // PD-6693-1:2012 – Building regulations approved document A // NHBC standards 2018 – structural des